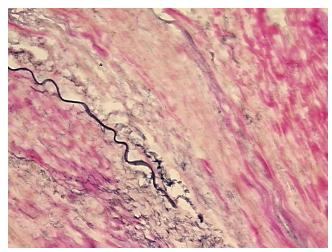

## **Product images:**

4x Image

20x Image

## **Product data:**

Product Type: Frozen Sections

Disease State: Other Disease

**Diagnosis Category:** Aneurysm

Tissue: Artery

 Frozen Sample ID:
 FR0001A8A3

 Case ID:
 CI0000005982

Tissue of Origin: Artery: peripheral
Site of Finding: Artery: peripheral

Appearance: L

Sample Diagnosis (from Pathology Verification):

Aneurysm

Normal: 0%
Lesional: 100%
Tumor: 0%

Tumor Hypo/Acellular

Stroma:

0%

**Tumor Hypercellular** 

Stroma:

0%

Necrosis: 09

Pathology Verification notes from H&E review:

Non Tumor Structures: 100% Partial artery wall with calcification

CASE Diagnosis (from medical center path

report):

Aneurysm