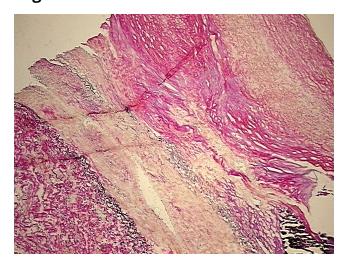

## **Product images:**

4x Image

20x Image

## **Product data:**

Product Type: Frozen Sections

Disease State: Other Disease

**Diagnosis Category:** Aneurysm

Tissue: Artery

 Frozen Sample ID:
 FR0001A8A3

 Case ID:
 CI0000005982

Tissue of Origin: Artery: peripheral
Site of Finding: Artery: peripheral

Appearance: L

Sample Diagnosis (from Pathology Verification):

Aneurysm

Normal: 0%
Lesional: 100%
Tumor: 0%

Tumor Hypo/Acellular

Stroma:

0%

**Tumor Hypercellular** 

Stroma:

0%

Necrosis: 09

Pathology Verification notes from H&E review:

Non Tumor Structures: 100% Partial artery wall with calcification

CASE Diagnosis (from medical center path

report):

Aneurysm