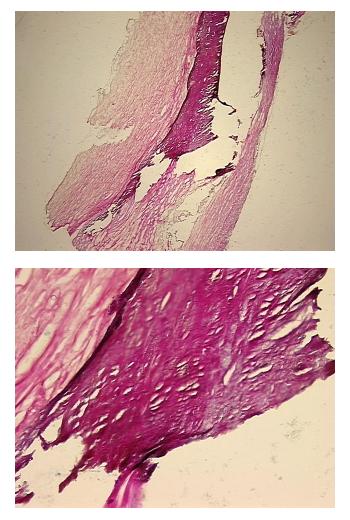

| Product Type:                                           | Frozen Sections                                                   |
|---------------------------------------------------------|-------------------------------------------------------------------|
| Disease State:                                          | Other Disease                                                     |
| Diagnosis Category:                                     | Aneurysm                                                          |
| Tissue:                                                 | Artery                                                            |
| Frozen Sample ID:                                       | FR0001A8A0                                                        |
| Case ID:                                                | CI000005982                                                       |
| Tissue of Origin:                                       | Artery: peripheral                                                |
| Site of Finding:                                        | Artery: peripheral                                                |
| Appearance:                                             | L                                                                 |
| Sample Diagnosis (from<br>Pathology Verification):      | Aneurysm                                                          |
| Normal:                                                 | 0%                                                                |
| Lesional:                                               | 100%                                                              |
| Tumor:                                                  | 0%                                                                |
| Tumor Hypo/Acellular<br>Stroma:                         | 0%                                                                |
| Tumor Hypercellular<br>Stroma:                          | 0%                                                                |
| Necrosis:                                               | 0%                                                                |
| Pathology Verification<br>notes from H&E review:        | Non Tumor Structures: 100% Partial artery wall with calcification |
| CASE Diagnosis (from<br>medical center path<br>report): | Aneurysm                                                          |
| Age:                                                    | 81                                                                |
| Gender:                                                 | Male                                                              |
| Race:                                                   | White or Caucasian                                                |
|                                                         |                                                                   |

## **Product images:**

4x Image

20x Image

This product is to be used for laboratory only. Not for diagnostic or therapeutic use. ©2022 OriGene Technologies, Inc., 9620 Medical Center Drive, Ste 200, Rockville, MD 20850, US