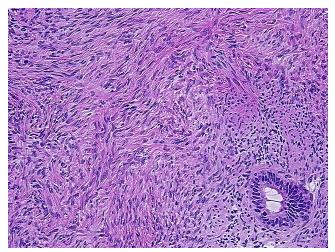

## **Product images:**

4x Image

20x Image

80% ovarian stroma with surface inclusion cyst, 20% hilar vessels

**Storage:** Store frozen tissue sections at -80°C.

Stability: All frozen tissue sections are stable for 1 year from date of purchase if stored at -80°C