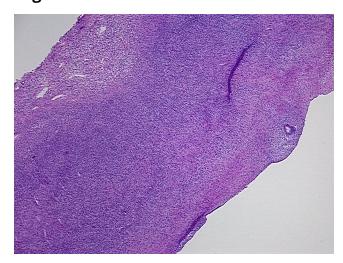

## **Product images:**

4x Image

20x Image

80% ovarian stroma with surface inclusion cyst, 20% hilar vessels

**Storage:** Store frozen tissue sections at -80°C.

Stability: All frozen tissue sections are stable for 1 year from date of purchase if stored at -80°C