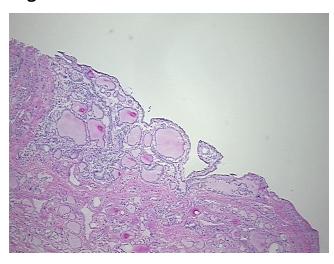

uctures: 80% Thyroid follicles, 20% Fibrous stroma

CASE Diagnosis (from medical center path

report):

Adenoma of thyroid

**Age:** 67

**Gender:** Female

Race: Not reported



**OriGene Technologies, Inc.** 9620 Medical Center Drive, Ste 200

CN: techsupport@origene.cn

Rockville, MD 20850, US Phone: +1-888-267-4436 https://www.origene.com techsupport@origene.com EU: info-de@origene.com



Tumor Grade: Not Reported

Minimum Stage

Not Reported

Grouping:

T (Extent of Primary

Tumor):

Not Reported

N (Lymph node

Not Reported

metastasis):

M (Distant metastasis): Not Reported

**Storage:** Store frozen tissue sections at -80°C.

Stability: All frozen tissue sections are stable for 1 year from date of purchase if stored at -80°C

without repeated freeze/thaws.

## **Product images:**



4x Image



20x Image