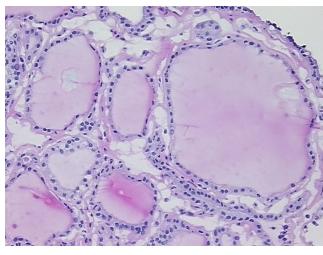

Thyroid follicles, 20% Fibrous stroma

CASE Diagnosis (from medical center path

report):

Adenoma of thyroid

**Age:** 67

**Gender:** Female

Race: Not reported



**OriGene Technologies, Inc.** 9620 Medical Center Drive, Ste 200

CN: techsupport@origene.cn

Rockville, MD 20850, US Phone: +1-888-267-4436 https://www.origene.com techsupport@origene.com EU: info-de@origene.com



Tumor Grade: Not Reported

Minimum Stage

Not Reported

Grouping:

T (Extent of Primary

Tumor):

Not Reported

N (Lymph node

Not Reported

metastasis):

M (Distant metastasis): Not Reported

**Storage:** Store frozen tissue sections at -80°C.

Stability: All frozen tissue sections are stable for 1 year from date of purchase if stored at -80°C

without repeated freeze/thaws.

## **Product images:**



4x Image



20x Image