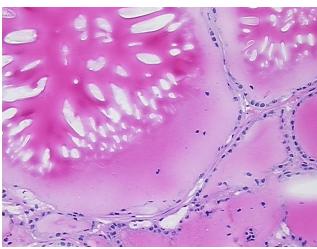

ical center path

report):

Adenoma of thyroid

Non Tumor Structures: 80% Thyroid follicles, 20% Fibrous stroma

67 Age:

Gender: **Female** 

Not reported Race:



OriGene Technologies, Inc. 9620 Medical Center Drive, Ste 200

CN: techsupport@origene.cn

Rockville, MD 20850, US Phone: +1-888-267-4436 https://www.origene.com techsupport@origene.com EU: info-de@origene.com



Tumor Grade: Not Reported

Minimum Stage

Grouping:

Not Reported

----

T (Extent of Primary

Tumor):

Not Reported

N (Lymph node

Not Reported

metastasis):

M (Distant metastasis): Not Reported

**Storage:** Store frozen tissue sections at -80°C.

Stability: All frozen tissue sections are stable for 1 year from date of purchase if stored at -80°C

without repeated freeze/thaws.

## **Product images:**



4x Image



20x Image