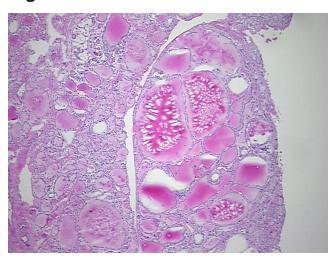

from** 

medical center path

report):

Adenoma of thyroid

Non Tumor Structures: 80% Thyroid follicles, 20% Fibrous stroma

67 Age:

Gender: **Female** 

Not reported Race:



OriGene Technologies, Inc. 9620 Medical Center Drive, Ste 200

CN: techsupport@origene.cn

Rockville, MD 20850, US Phone: +1-888-267-4436 https://www.origene.com techsupport@origene.com EU: info-de@origene.com



Tumor Grade: Not Reported

Minimum Stage

Grouping:

Not Reported

----

T (Extent of Primary

Tumor):

Not Reported

N (Lymph node

Not Reported

metastasis):

M (Distant metastasis): Not Reported

**Storage:** Store frozen tissue sections at -80°C.

Stability: All frozen tissue sections are stable for 1 year from date of purchase if stored at -80°C

without repeated freeze/thaws.

## **Product images:**



4x Image



20x Image