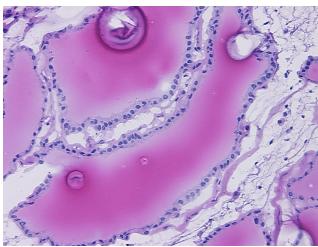

n** notes from H&E review:

**CASE Diagnosis (from** medical center path

report):

Adenoma of thyroid

loose edematous stroma

67 Age:

Gender: Female

Race: Not reported OriGene Technologies, Inc.

9620 Medical Center Drive, Ste 200 Rockville, MD 20850, US Phone: +1-888-267-4436 https://www.origene.com techsupport@origene.com EU: info-de@origene.com CN: techsupport@origene.cn





Tumor Grade: Not Reported

Minimum Stage

Not Reported

Grouping:

T (Extent of Primary

Tumor):

Not Reported

N (Lymph node metastasis):

Not Reported

M (Distant metastasis):

Not Reported

Storage:

Store frozen tissue sections at -80°C.

Stability:

All frozen tissue sections are stable for 1 year from date of purchase if stored at -80°C

without repeated freeze/thaws.

## **Product images:**



4x Image



20x Image