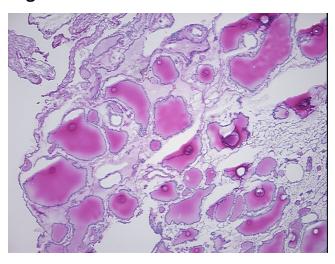

Verification** notes from H&E review:

**CASE Diagnosis (from** medical center path

report):

Adenoma of thyroid

loose edematous stroma

67 Age:

Gender: Female

Race: Not reported OriGene Technologies, Inc.

9620 Medical Center Drive, Ste 200 Rockville, MD 20850, US Phone: +1-888-267-4436 https://www.origene.com techsupport@origene.com EU: info-de@origene.com CN: techsupport@origene.cn





Tumor Grade: Not Reported

Minimum Stage

Not Reported

Grouping:

T (Extent of Primary

Tumor):

Not Reported

N (Lymph node metastasis):

Not Reported

M (Distant metastasis):

Not Reported

Storage:

Store frozen tissue sections at -80°C.

Stability:

All frozen tissue sections are stable for 1 year from date of purchase if stored at -80°C

without repeated freeze/thaws.

## **Product images:**



4x Image



20x Image