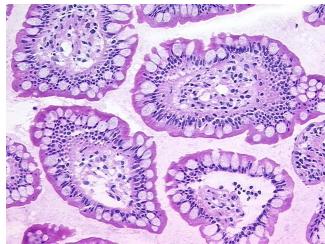

n normal limits

Normal: 100% Lesional: 0% 0% Tumor:

Tumor Hypo/Acellular

Stroma:

0%

**Tumor Hypercellular** 

Stroma:

0%

**Necrosis:** 

**Pathology Verification** 

notes from H&E review:

80% mucosa, 10% submucosa, 10% muscle

**CASE Diagnosis (from** medical center path

report):

Colitis, chronic active

42 Age:

Gender: Female

Race: Not reported



OriGene Technologies, Inc. 9620 Medical Center Drive, Ste 200

CN: techsupport@origene.cn

Rockville, MD 20850, US Phone: +1-888-267-4436 https://www.origene.com techsupport@origene.com EU: info-de@origene.com



**Storage:** Store frozen tissue sections at -80°C.

Stability: All frozen tissue sections are stable for 1 year from date of purchase if stored at -80°C

without repeated freeze/thaws.

## **Product images:**



4x Image



20x Image