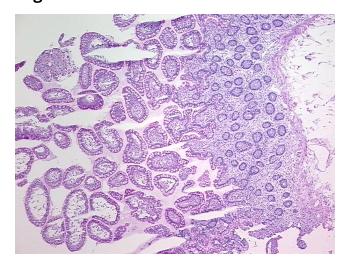

ion):

Within normal limits

Normal: 100% Lesional: 0% 0% Tumor:

Tumor Hypo/Acellular

Stroma:

0%

**Tumor Hypercellular** 

Stroma:

0%

**Necrosis:** 

**Pathology Verification** 

notes from H&E review:

80% mucosa, 10% submucosa, 10% muscle

**CASE Diagnosis (from** medical center path

report):

Colitis, chronic active

42 Age:

Gender: Female

Race: Not reported



OriGene Technologies, Inc. 9620 Medical Center Drive, Ste 200

CN: techsupport@origene.cn

Rockville, MD 20850, US Phone: +1-888-267-4436 https://www.origene.com techsupport@origene.com EU: info-de@origene.com



**Storage:** Store frozen tissue sections at -80°C.

Stability: All frozen tissue sections are stable for 1 year from date of purchase if stored at -80°C

without repeated freeze/thaws.

## **Product images:**



4x Image



20x Image