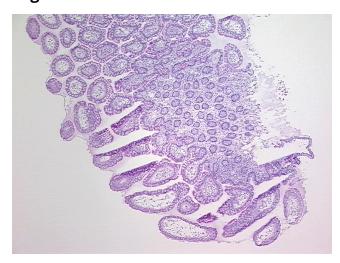

ithin normal limits

Normal: 100% Lesional: 0% 0% Tumor:

Tumor Hypo/Acellular

Stroma:

0%

lleum

**Tumor Hypercellular** 

Stroma:

0%

**Necrosis:** 

**Pathology Verification** 

notes from H&E review:

100% mucosa, 0% submucosa, 0% muscle

**CASE Diagnosis (from** 

medical center path

report):

Colitis, chronic active

42 Age:

Gender: Female

Race: Not reported



OriGene Technologies, Inc. 9620 Medical Center Drive, Ste 200

CN: techsupport@origene.cn

Rockville, MD 20850, US Phone: +1-888-267-4436 https://www.origene.com techsupport@origene.com EU: info-de@origene.com



**Storage:** Store frozen tissue sections at -80°C.

Stability: All frozen tissue sections are stable for 1 year from date of purchase if stored at -80°C

without repeated freeze/thaws.

## **Product images:**



4x Image



20x Image