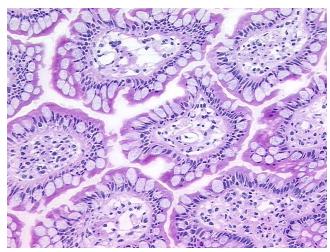

limits

Normal: 100% Lesional: 0% 0% Tumor:

Tumor Hypo/Acellular

Stroma:

0%

lleum

**Tumor Hypercellular** 

Stroma:

0%

**Necrosis:** 

**Pathology Verification** 

notes from H&E review:

100% mucosa, 0% submucosa, 0% muscle

**CASE Diagnosis (from** 

medical center path

report):

Colitis, chronic active

42 Age:

Gender: Female

Race: Not reported



OriGene Technologies, Inc. 9620 Medical Center Drive, Ste 200

CN: techsupport@origene.cn

Rockville, MD 20850, US Phone: +1-888-267-4436 https://www.origene.com techsupport@origene.com EU: info-de@origene.com



**Storage:** Store frozen tissue sections at -80°C.

Stability: All frozen tissue sections are stable for 1 year from date of purchase if stored at -80°C

without repeated freeze/thaws.

## **Product images:**



4x Image



20x Image