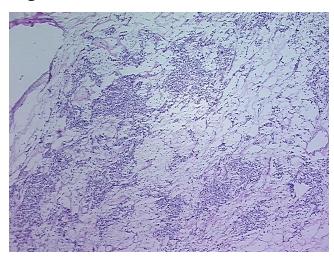

rcellular** 0%

Stroma:

0% **Necrosis:** 

**CASE Diagnosis (from** 

medical center path

report):

Age:

Gender: Male

Race: Not reported

**Tumor Grade:** Fuhrman G3: Nuclei very irregular

62

OriGene Technologies, Inc.

9620 Medical Center Drive, Ste 200 Rockville, MD 20850, US Phone: +1-888-267-4436 https://www.origene.com techsupport@origene.com EU: info-de@origene.com CN: techsupport@origene.cn



Carcinoma of kidney, renal cell, clear cell



Minimum Stage Grouping:

T (Extent of Primary

Tumor):

N (Lymph node NX

metastasis):

M (Distant metastasis): MX

**Storage:** Store frozen tissue sections at -80°C.

T<sub>1</sub>b

Stability: All frozen tissue sections are stable for 1 year from date of purchase if stored at -80°C

without repeated freeze/thaws.

## **Product images:**



4x Image



20x Image