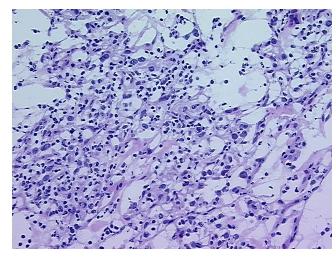

0%

Stroma:

0% **Necrosis:** 

**CASE Diagnosis (from** 

medical center path

report):

Age:

Gender: Male

Race: Not reported

**Tumor Grade:** Fuhrman G3: Nuclei very irregular

62

OriGene Technologies, Inc.

9620 Medical Center Drive, Ste 200 Rockville, MD 20850, US Phone: +1-888-267-4436 https://www.origene.com techsupport@origene.com EU: info-de@origene.com CN: techsupport@origene.cn



Carcinoma of kidney, renal cell, clear cell



Minimum Stage Grouping:

T (Extent of Primary

Tumor):

N (Lymph node NX

metastasis):

M (Distant metastasis): MX

**Storage:** Store frozen tissue sections at -80°C.

T<sub>1</sub>b

Stability: All frozen tissue sections are stable for 1 year from date of purchase if stored at -80°C

without repeated freeze/thaws.

## **Product images:**



4x Image



20x Image