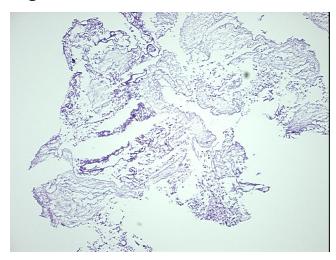

ar

Stroma:

**Tumor Hypercellular** 

Stroma:

20%

55% **Necrosis:** 

**CASE Diagnosis (from** 

medical center path

report):

63 Age: Gender: Male

Race: Not reported

**Tumor Grade:** AJCC G3: Poorly differentiated OriGene Technologies, Inc.

9620 Medical Center Drive, Ste 200 Rockville, MD 20850, US Phone: +1-888-267-4436 https://www.origene.com techsupport@origene.com EU: info-de@origene.com CN: techsupport@origene.cn



Carcinoma of bladder, urothelial



Minimum Stage Grouping:

T (Extent of Primary

Tumor):

N (Lymph node NX

metastasis):

M (Distant metastasis): MX

**Storage:** Store frozen tissue sections at -80°C.

T1

Stability: All frozen tissue sections are stable for 1 year from date of purchase if stored at -80°C

without repeated freeze/thaws.

## **Product images:**



4x Image



20x Image