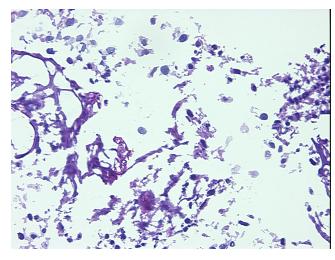

**Tumor Hypercellular** 

Stroma:

20%

55% **Necrosis:** 

**CASE Diagnosis (from** 

medical center path

report):

63 Age: Gender: Male

Race: Not reported

**Tumor Grade:** AJCC G3: Poorly differentiated OriGene Technologies, Inc.

9620 Medical Center Drive, Ste 200 Rockville, MD 20850, US Phone: +1-888-267-4436 https://www.origene.com techsupport@origene.com EU: info-de@origene.com CN: techsupport@origene.cn



Carcinoma of bladder, urothelial



Minimum Stage Grouping:

T (Extent of Primary

Tumor):

N (Lymph node NX

metastasis):

M (Distant metastasis): MX

**Storage:** Store frozen tissue sections at -80°C.

T1

Stability: All frozen tissue sections are stable for 1 year from date of purchase if stored at -80°C

without repeated freeze/thaws.

## **Product images:**



4x Image



20x Image