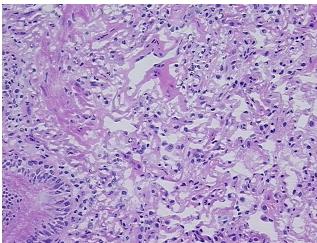

Sample Diagnosis (from Pathology Verification):

Within normal limits

Normal: 100% Lesional: 0% 0% Tumor: Tumor Hypo/Acellular 0%

Stroma:

**Tumor Hypercellular** 0%

Stroma:

0% **Necrosis:** 

**Pathology Verification** notes from H&E review: 75% alveoli, 10% bronchioles, 15% fibrovascular septae

## **Product images:**

4x Image

20x Image