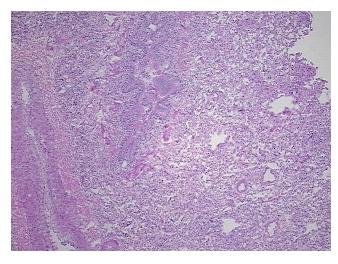

Sample Diagnosis (from Pathology Verification):

Within normal limits

Normal: 100% Lesional: 0% 0% Tumor: Tumor Hypo/Acellular 0%

Stroma:

**Tumor Hypercellular** 0%

Stroma:

0% **Necrosis:** 

**Pathology Verification** notes from H&E review: 75% alveoli, 10% bronchioles, 15% fibrovascular septae

## **Product images:**

4x Image

20x Image