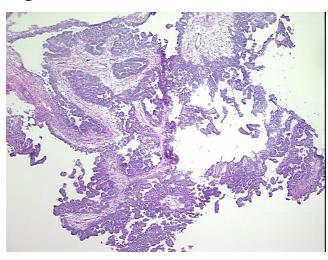

## **Product images:**

4x Image

20x Image

Site of Finding: Ovary

Appearance: T

Sample Diagnosis (from

Pathology Verification):

Adenocarcinoma of ovary, papillary serous

Normal: 0%

Lesional: 0%

Tumor: 60%

CASE Diagnosis (from

medical center path

report):

Adenocarcinoma of ovary, papillary serous

**Age:** 86

Gender: Female

Race: White or Caucasian

Tumor Grade: FIGO G1: Well differentiated