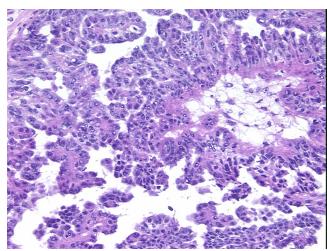

## **Product images:**

4x Image

20x Image

Site of Finding: Ovary

Appearance: T

Sample Diagnosis (from

Pathology Verification):

Adenocarcinoma of ovary, papillary serous

Normal: 0%

Lesional: 0%

Tumor: 60%

CASE Diagnosis (from

medical center path

report):

Adenocarcinoma of ovary, papillary serous

**Age:** 86

Gender: Female

Race: White or Caucasian

Tumor Grade: FIGO G1: Well differentiated