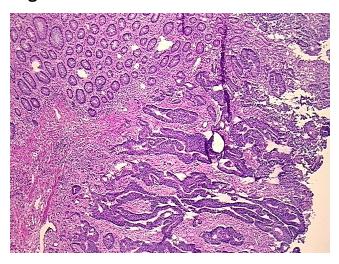

tes from H&E review:

CASE Diagnosis (from

medical center path report):

Adenocarcinoma of colon

normal: 90% mucosa, 10% submucosa, 0% muscle

**Age:** 79

Gender: Male

Race: Not reported



**OriGene Technologies, Inc.** 9620 Medical Center Drive, Ste 200

CN: techsupport@origene.cn

Rockville, MD 20850, US Phone: +1-888-267-4436 https://www.origene.com techsupport@origene.com EU: info-de@origene.com



Tumor Grade: AJCC G1: Well differentiated

Minimum Stage

**Grouping:** 

IIIC

T (Extent of Primary

Tumor):

Storage:

T4

N (Lymph node

N2

metastasis):

s): MX

M (Distant metastasis):

Store frozen tissue sections at -80°C.

Stability: All frozen tissue sections are stable for 1 year from date of purchase if stored at -80°C

without repeated freeze/thaws.

## **Product images:**



4x Image



20x Image