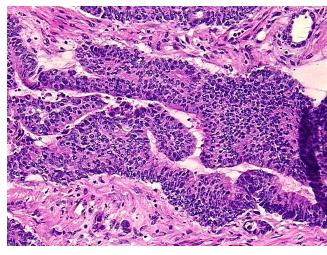

review:

CASE Diagnosis (from

medical center path report):

Adenocarcinoma of colon

normal: 90% mucosa, 10% submucosa, 0% muscle

**Age:** 79

Gender: Male

Race: Not reported



**OriGene Technologies, Inc.** 9620 Medical Center Drive, Ste 200

CN: techsupport@origene.cn

Rockville, MD 20850, US Phone: +1-888-267-4436 https://www.origene.com techsupport@origene.com EU: info-de@origene.com



Tumor Grade: AJCC G1: Well differentiated

Minimum Stage

**Grouping:** 

IIIC

T (Extent of Primary

Tumor):

Storage:

T4

N (Lymph node

N2

metastasis):

s): MX

M (Distant metastasis):

Store frozen tissue sections at -80°C.

Stability: All frozen tissue sections are stable for 1 year from date of purchase if stored at -80°C

without repeated freeze/thaws.

## **Product images:**



4x Image



20x Image