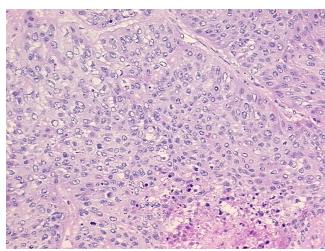

ercellular

Stroma:

5%

Necrosis:

40%

CASE Diagnosis (from

medical center path

report):

Carcinoma of anus, squamous cell, metastatic

**Age:** 44

Gender: Male

Race: Not reported

**Tumor Grade:** AJCC G3: Poorly differentiated



**OriGene Technologies, Inc.** 9620 Medical Center Drive, Ste 200

CN: techsupport@origene.cn

Rockville, MD 20850, US Phone: +1-888-267-4436 https://www.origene.com techsupport@origene.com EU: info-de@origene.com Minimum Stage Grouping:

IV

T (Extent of Primary

Tumor):

N (Lymph node

NX

TX

metastasis):

M (Distant metastasis): M1

**Storage:** Store frozen tissue sections at -80°C.

Stability: All frozen tissue sections are stable for 1 year from date of purchase if stored at -80°C

without repeated freeze/thaws.

## **Product images:**



4x Image



20x Image