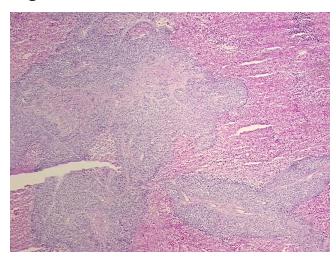

%

Tumor Hypercellular

Stroma:

5%

Necrosis:

40%

CASE Diagnosis (from

medical center path

report):

Carcinoma of anus, squamous cell, metastatic

**Age:** 44

Gender: Male

Race: Not reported

**Tumor Grade:** AJCC G3: Poorly differentiated



**OriGene Technologies, Inc.** 9620 Medical Center Drive, Ste 200

CN: techsupport@origene.cn

Rockville, MD 20850, US Phone: +1-888-267-4436 https://www.origene.com techsupport@origene.com EU: info-de@origene.com Minimum Stage Grouping:

IV

T (Extent of Primary

Tumor):

N (Lymph node

NX

TX

metastasis):

M (Distant metastasis): M1

**Storage:** Store frozen tissue sections at -80°C.

Stability: All frozen tissue sections are stable for 1 year from date of purchase if stored at -80°C

without repeated freeze/thaws.

## **Product images:**



4x Image



20x Image