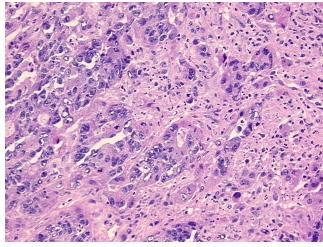

Т Appearance:

Sample Diagnosis (from Pathology Verification):

Adenocarcinoma of colon, metastatic

25% Normal: Lesional: 0% 45% Tumor:

Tumor Hypo/Acellular

Stroma:

25%

0%

**Tumor Hypercellular** Stroma:

**Necrosis:** 5%

**Pathology Verification** notes from H&E review:

**CASE Diagnosis (from** medical center path

report):

Adenocarcinoma of colon, metastatic

tumor stroma: focal prominent lymphoplasmacytic infiltrate

## **Product images:**

4x Image

20x Image