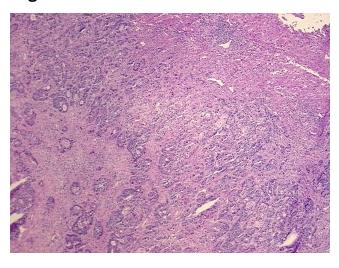

Т Appearance:

Sample Diagnosis (from Pathology Verification):

Adenocarcinoma of colon, metastatic

25% Normal: Lesional: 0% 45% Tumor:

Tumor Hypo/Acellular

Stroma:

25%

0%

**Tumor Hypercellular** Stroma:

**Necrosis:** 5%

**Pathology Verification** notes from H&E review:

**CASE Diagnosis (from** medical center path

report):

Adenocarcinoma of colon, metastatic

tumor stroma: focal prominent lymphoplasmacytic infiltrate

## **Product images:**

4x Image

20x Image