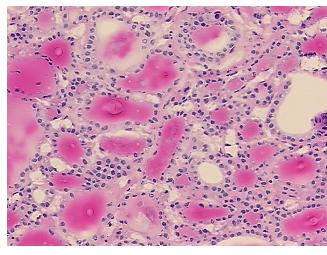

l center path

report):

Adenoma of parathyroid gland

Goiter

0%

**Age:** 65

**Gender:** Female

Race: White or Caucasian



9620 Medical Center Drive, Ste 200 Rockville, MD 20850, US Phone: +1-888-267-4436 https://www.origene.com techsupport@origene.com EU: info-de@origene.com CN: techsupport@origene.cn



Non Tumor Structures: 90% Thyroid follicles, 10% Fibrous stroma



Tumor Grade: Not Reported

Minimum Stage

Not Reported

**Grouping:** 

T (Extent of Primary

Tumor):

Not Reported

N (Lymph node

Not Reported

metastasis):

M (Distant metastasis): Not Reported

**Storage:** Store frozen tissue sections at -80°C.

Stability: All frozen tissue sections are stable for 1 year from date of purchase if stored at -80°C

without repeated freeze/thaws.

## **Product images:**



4x Image



20x Image