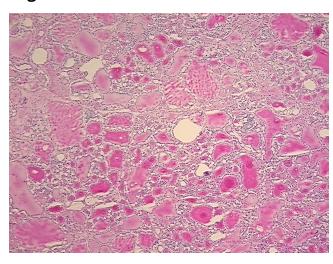

(from medical center path

report):

Adenoma of parathyroid gland

Goiter

0%

**Age:** 65

**Gender:** Female

Race: White or Caucasian



9620 Medical Center Drive, Ste 200 Rockville, MD 20850, US Phone: +1-888-267-4436 https://www.origene.com techsupport@origene.com EU: info-de@origene.com CN: techsupport@origene.cn



Non Tumor Structures: 90% Thyroid follicles, 10% Fibrous stroma



Tumor Grade: Not Reported

Minimum Stage

Not Reported

**Grouping:** 

T (Extent of Primary

Tumor):

Not Reported

N (Lymph node

Not Reported

metastasis):

M (Distant metastasis): Not Reported

**Storage:** Store frozen tissue sections at -80°C.

Stability: All frozen tissue sections are stable for 1 year from date of purchase if stored at -80°C

without repeated freeze/thaws.

## **Product images:**



4x Image



20x Image