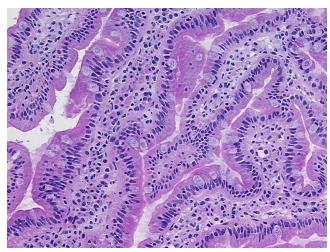

thin normal limits

Normal: 100% Lesional: 0% 0% Tumor:

Tumor Hypo/Acellular

Stroma:

0%

**Tumor Hypercellular** 

Stroma:

0%

**Necrosis:** 0%

**Pathology Verification** 

notes from H&E review:

55% mucosa, 0% submucosa, 45% muscle

**CASE Diagnosis (from** medical center path

report):

Pseudocyst of pancreas

52 Age: Gender: Male

Race: Not reported



OriGene Technologies, Inc. 9620 Medical Center Drive, Ste 200

Rockville, MD 20850, US Phone: +1-888-267-4436 https://www.origene.com techsupport@origene.com

EU: info-de@origene.com CN: techsupport@origene.cn



**Storage:** Store frozen tissue sections at -80°C.

Stability: All frozen tissue sections are stable for 1 year from date of purchase if stored at -80°C

without repeated freeze/thaws.

## **Product images:**



4x Image



20x Image