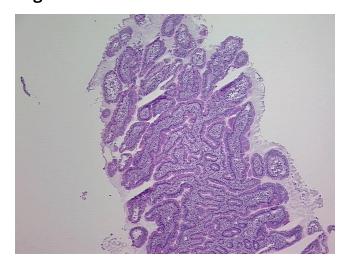

cation):

Within normal limits

Normal: 100% Lesional: 0% 0% Tumor:

Tumor Hypo/Acellular

Stroma:

0%

**Tumor Hypercellular** 

Stroma:

0%

**Necrosis:** 0%

**Pathology Verification** 

notes from H&E review:

55% mucosa, 0% submucosa, 45% muscle

**CASE Diagnosis (from** medical center path

report):

Pseudocyst of pancreas

52 Age: Gender: Male

Race: Not reported



OriGene Technologies, Inc. 9620 Medical Center Drive, Ste 200

Rockville, MD 20850, US Phone: +1-888-267-4436 https://www.origene.com techsupport@origene.com

EU: info-de@origene.com CN: techsupport@origene.cn



**Storage:** Store frozen tissue sections at -80°C.

Stability: All frozen tissue sections are stable for 1 year from date of purchase if stored at -80°C

without repeated freeze/thaws.

## **Product images:**



4x Image



20x Image