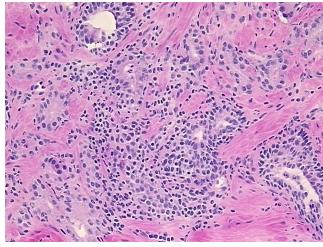

## **Product images:**

4x Image

20x Image

Т Appearance:

Sample Diagnosis (from

Pathology Verification):

Adenocarcinoma of prostate

90% Normal:

Lesional: 0%

5% Tumor:

Tumor Hypo/Acellular

Non Tumor Structures: 30% Epithelium, 70% Fibromuscular stroma

**CASE Diagnosis (from** 

medical center path

report):

Adenocarcinoma of prostate

46 Age:

Gender: Male

Race: White or Caucasian