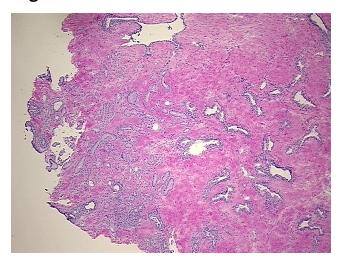

## **Product images:**

4x Image

20x Image

Т Appearance:

Sample Diagnosis (from

Pathology Verification):

Adenocarcinoma of prostate

90% Normal:

Lesional: 0%

5% Tumor:

Tumor Hypo/Acellular

Non Tumor Structures: 30% Epithelium, 70% Fibromuscular stroma

**CASE Diagnosis (from** 

medical center path

report):

Adenocarcinoma of prostate

46 Age:

Gender: Male

Race: White or Caucasian