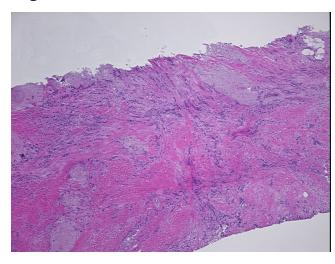

lar** 

Stroma:

1%

Necrosis: 0%

CASE Diagnosis (from

medical center path

report):

Adenocarcinoma of breast, lobular

**Age:** 52

Gender: Female

Race: Not reported

**Tumor Grade:** Nottingham G1: 3-5 points Low combined grade (favorable)



**OriGene Technologies, Inc.** 9620 Medical Center Drive, Ste 200

CN: techsupport@origene.cn

Rockville, MD 20850, US Phone: +1-888-267-4436 https://www.origene.com techsupport@origene.com EU: info-de@origene.com



Minimum Stage Grouping:

IΙΑ

T (Extent of Primary

Tumor):

T2

N (Lymph node

NX

metastasis):

MX

M (Distant metastasis):

Storage: Store frozen tissue sections at -80°C.

Stability: All frozen tissue sections are stable for 1 year from date of purchase if stored at -80°C

without repeated freeze/thaws.

## **Product images:**



4x Image



20x Image