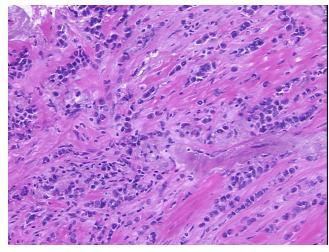

ma:

1%

Necrosis: 0%

CASE Diagnosis (from

medical center path

report):

Adenocarcinoma of breast, lobular

**Age:** 52

Gender: Female

Race: Not reported

**Tumor Grade:** Nottingham G1: 3-5 points Low combined grade (favorable)



**OriGene Technologies, Inc.** 9620 Medical Center Drive, Ste 200

CN: techsupport@origene.cn

Rockville, MD 20850, US Phone: +1-888-267-4436 https://www.origene.com techsupport@origene.com EU: info-de@origene.com



Minimum Stage Grouping:

IΙΑ

T (Extent of Primary

Tumor):

T2

N (Lymph node

NX

metastasis):

MX

M (Distant metastasis):

Storage: Store frozen tissue sections at -80°C.

Stability: All frozen tissue sections are stable for 1 year from date of purchase if stored at -80°C

without repeated freeze/thaws.

## **Product images:**



4x Image



20x Image