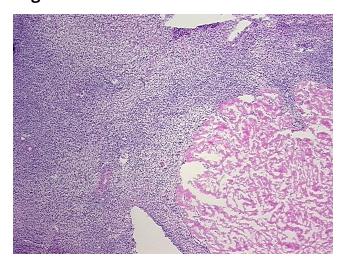

## **Product images:**

4x Image

20x Image

Pathology Verification notes from H&E review:

Non Tumor Structures: 60% Ovarian stroma, 5% Hilar vessels, 35% Corpus albicans

CASE Diagnosis (from medical center path

report):

Cyst of ovary

**Age:** 46

**Gender:** Female