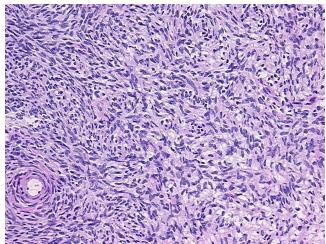

## **Product images:**

4x Image

20x Image

Pathology Verification notes from H&E review:

Non Tumor Structures: 60% Ovarian stroma, 5% Hilar vessels, 35% Corpus albicans

CASE Diagnosis (from medical center path

report):

Cyst of ovary

**Age:** 46

**Gender:** Female