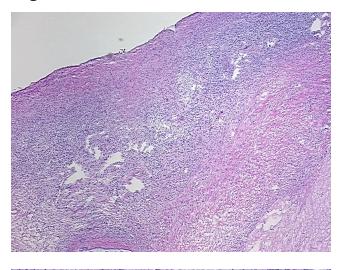

ian stroma, 3% Follicles, 17% Corpus albicans

**CASE Diagnosis (from** medical center path

report):

Adenocarcinoma of endometrium, endometrioid

64 Age:

Gender: **Female** 

Race: Not reported



OriGene Technologies, Inc. 9620 Medical Center Drive, Ste 200

CN: techsupport@origene.cn

Rockville, MD 20850, US Phone: +1-888-267-4436 https://www.origene.com techsupport@origene.com EU: info-de@origene.com

**Tumor Grade:** FIGO G2: Moderately differentiated

Minimum Stage

Grouping:

ΙB

T (Extent of Primary

Tumor):

T1b

N (Lymph node metastasis):

N0

M (Distant metastasis):

MX

Storage:

Store frozen tissue sections at -80°C.

Stability:

All frozen tissue sections are stable for 1 year from date of purchase if stored at -80°C

without repeated freeze/thaws.

## **Product images:**



4x Image



20x Image