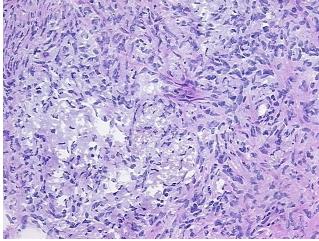

3% Follicles, 17% Corpus albicans

**CASE Diagnosis (from** medical center path

report):

Adenocarcinoma of endometrium, endometrioid

64 Age:

Gender: **Female** 

Race: Not reported



OriGene Technologies, Inc. 9620 Medical Center Drive, Ste 200

CN: techsupport@origene.cn

Rockville, MD 20850, US Phone: +1-888-267-4436 https://www.origene.com techsupport@origene.com EU: info-de@origene.com

**Tumor Grade:** FIGO G2: Moderately differentiated

Minimum Stage

Grouping:

ΙB

T (Extent of Primary

Tumor):

T1b

N (Lymph node metastasis):

N0

M (Distant metastasis):

MX

Storage:

Store frozen tissue sections at -80°C.

Stability:

All frozen tissue sections are stable for 1 year from date of purchase if stored at -80°C

without repeated freeze/thaws.

## **Product images:**



4x Image



20x Image