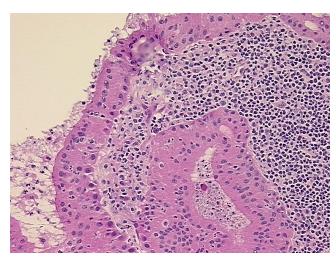

(from** 

medical center path

report):

Tumor of parotid gland, Warthins

78 Age: Gender: Male

Race: Not reported **Tumor Grade:** Not Reported

OriGene Technologies, Inc. 9620 Medical Center Drive, Ste 200

CN: techsupport@origene.cn

Rockville, MD 20850, US Phone: +1-888-267-4436 https://www.origene.com techsupport@origene.com EU: info-de@origene.com

#### Frozen Tissue Sections, Parotid gland - CS508316

Minimum Stage Grouping:

Not Reported

T (Extent of Primary

Tumor):

Not Reported

N (Lymph node

Not Reported

metastasis):

M (Distant metastasis): Not Reported

**Storage:** Store frozen tissue sections at -80°C.

Stability: All frozen tissue sections are stable for 1 year from date of purchase if stored at -80°C

without repeated freeze/thaws.

# **Product images:**



4x Image



20x Image