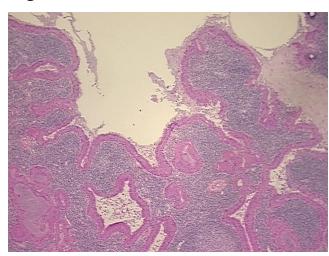

E Diagnosis (from** 

medical center path

report):

Tumor of parotid gland, Warthins

78 Age: Gender: Male

Race: Not reported **Tumor Grade:** Not Reported

OriGene Technologies, Inc. 9620 Medical Center Drive, Ste 200

CN: techsupport@origene.cn

Rockville, MD 20850, US Phone: +1-888-267-4436 https://www.origene.com techsupport@origene.com EU: info-de@origene.com

#### Frozen Tissue Sections, Parotid gland - CS508316

Minimum Stage Grouping:

Not Reported

T (Extent of Primary

Tumor):

Not Reported

N (Lymph node

Not Reported

metastasis):

M (Distant metastasis): Not Reported

**Storage:** Store frozen tissue sections at -80°C.

Stability: All frozen tissue sections are stable for 1 year from date of purchase if stored at -80°C

without repeated freeze/thaws.

# **Product images:**



4x Image



20x Image