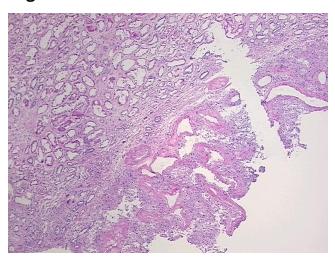

ructures: 60%

notes from H&E review: Cortex, 40% Medulla

**CASE Diagnosis (from** medical center path

report):

Carcinoma of kidney, renal cell, clear cell

77 Age: Gender: Male

Not reported Race:



OriGene Technologies, Inc. 9620 Medical Center Drive, Ste 200

CN: techsupport@origene.cn

Rockville, MD 20850, US Phone: +1-888-267-4436 https://www.origene.com techsupport@origene.com EU: info-de@origene.com



Tumor Grade: Fuhrman G3: Nuclei very irregular

Minimum Stage

Grouping:

Ш

T (Extent of Primary

Tumor):

ТЗа

N (Lymph node metastasis):

N0

M (Distant metastasis):

MX

Storage:

Store frozen tissue sections at -80°C.

Stability:

All frozen tissue sections are stable for 1 year from date of purchase if stored at -80°C

without repeated freeze/thaws.

## **Product images:**



4x Image



20x Image