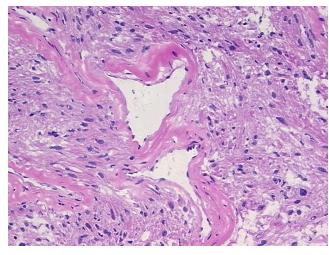

%

notes from H&E review: Cortex, 40% Medulla

**CASE Diagnosis (from** medical center path

report):

Carcinoma of kidney, renal cell, clear cell

77 Age: Gender: Male

Not reported Race:



OriGene Technologies, Inc. 9620 Medical Center Drive, Ste 200

CN: techsupport@origene.cn

Rockville, MD 20850, US Phone: +1-888-267-4436 https://www.origene.com techsupport@origene.com EU: info-de@origene.com



Tumor Grade: Fuhrman G3: Nuclei very irregular

Minimum Stage

Grouping:

Ш

T (Extent of Primary

Tumor):

ТЗа

N (Lymph node metastasis):

N0

M (Distant metastasis):

MX

Storage:

Store frozen tissue sections at -80°C.

Stability:

All frozen tissue sections are stable for 1 year from date of purchase if stored at -80°C

without repeated freeze/thaws.

## **Product images:**



4x Image



20x Image