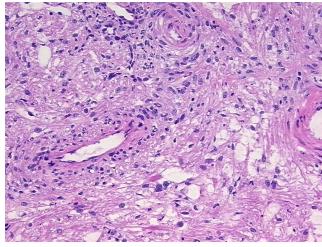

tures: 100%

notes from H&E review: Cortex

**CASE Diagnosis (from** medical center path

report):

Carcinoma of kidney, renal cell, clear cell

77 Age: Gender: Male

Not reported Race:



OriGene Technologies, Inc. 9620 Medical Center Drive, Ste 200

CN: techsupport@origene.cn

Rockville, MD 20850, US Phone: +1-888-267-4436 https://www.origene.com techsupport@origene.com EU: info-de@origene.com



Tumor Grade: Fuhrman G3: Nuclei very irregular

Minimum Stage

Grouping:

Ш

T (Extent of Primary

Tumor):

ТЗа

N (Lymph node

N0

metastasis):

s): MX

M (Distant metastasis):
Storage:

Store frozen tissue sections at -80°C.

Stability: All frozen tissue sections are stable for 1 year from date of purchase if stored at -80°C

without repeated freeze/thaws.

## **Product images:**



4x Image



20x Image