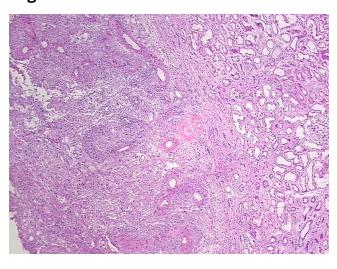

Tumor Structures: 100%

notes from H&E review: Cortex

**CASE Diagnosis (from** medical center path

report):

Carcinoma of kidney, renal cell, clear cell

77 Age: Gender: Male

Not reported Race:



OriGene Technologies, Inc. 9620 Medical Center Drive, Ste 200

CN: techsupport@origene.cn

Rockville, MD 20850, US Phone: +1-888-267-4436 https://www.origene.com techsupport@origene.com EU: info-de@origene.com



Tumor Grade: Fuhrman G3: Nuclei very irregular

Minimum Stage

Grouping:

Ш

T (Extent of Primary

Tumor):

ТЗа

N (Lymph node

N0

metastasis):

s): MX

M (Distant metastasis):
Storage:

Store frozen tissue sections at -80°C.

Stability: All frozen tissue sections are stable for 1 year from date of purchase if stored at -80°C

without repeated freeze/thaws.

## **Product images:**



4x Image



20x Image