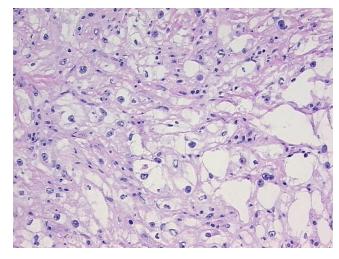

Moderate Mixed inflammatory infiltrate

**CASE Diagnosis (from** medical center path

report):

Carcinoma of kidney, renal cell, clear cell

77 Age: Gender: Male

Not reported Race:



OriGene Technologies, Inc. 9620 Medical Center Drive, Ste 200

CN: techsupport@origene.cn

Rockville, MD 20850, US Phone: +1-888-267-4436 https://www.origene.com techsupport@origene.com EU: info-de@origene.com



**Tumor Grade:** Fuhrman G3: Nuclei very irregular

Minimum Stage

Grouping:

Ш

T (Extent of Primary

Tumor):

ТЗа

N (Lymph node

N0

metastasis):

M (Distant metastasis): MX

**Storage:** Store frozen tissue sections at -80°C.

Stability: All frozen tissue sections are stable for 1 year from date of purchase if stored at -80°C

without repeated freeze/thaws.

## **Product images:**



4x Image



20x Image