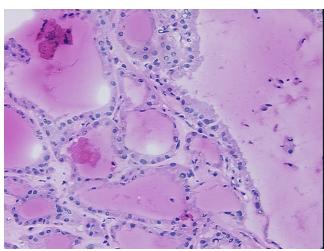

ular** 

Stroma:

0%

0% **Necrosis:** 

**CASE Diagnosis (from** medical center path

report):

Adenoma of thyroid, follicular

30 Age: Gender: Male

Race: Not reported **Tumor Grade:** Not Reported OriGene Technologies, Inc.

9620 Medical Center Drive, Ste 200 Rockville, MD 20850, US Phone: +1-888-267-4436 https://www.origene.com techsupport@origene.com EU: info-de@origene.com CN: techsupport@origene.cn





Minimum Stage Grouping:

Not Reported

T (Extent of Primary

Tumor):

Not Reported

N (Lymph node

Not Reported

metastasis):

Not Reported

M (Distant metastasis):

Store frozen tissue sections at -80°C.

Storage: Stability:

All frozen tissue sections are stable for 1 year from date of purchase if stored at -80°C

without repeated freeze/thaws.

## **Product images:**



4x Image



20x Image