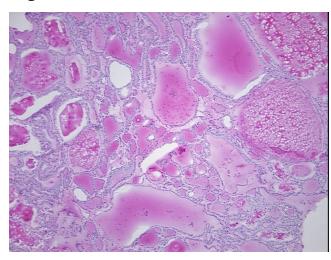

or Hypercellular** 

Stroma:

0%

0% **Necrosis:** 

**CASE Diagnosis (from** medical center path

report):

Adenoma of thyroid, follicular

30 Age: Gender: Male

Race: Not reported **Tumor Grade:** Not Reported OriGene Technologies, Inc.

9620 Medical Center Drive, Ste 200 Rockville, MD 20850, US Phone: +1-888-267-4436 https://www.origene.com techsupport@origene.com EU: info-de@origene.com CN: techsupport@origene.cn





Minimum Stage Grouping:

Not Reported

T (Extent of Primary

Tumor):

Not Reported

N (Lymph node

Not Reported

metastasis):

Not Reported

M (Distant metastasis):

Store frozen tissue sections at -80°C.

Storage: Stability:

All frozen tissue sections are stable for 1 year from date of purchase if stored at -80°C

without repeated freeze/thaws.

## **Product images:**



4x Image



20x Image