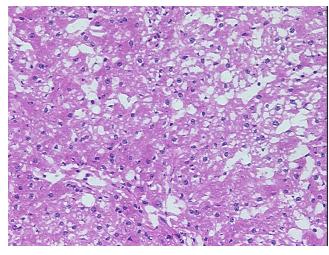

otes from H&E review: specific

**CASE Diagnosis (from** medical center path

report):

Adenocarcinoma of colon, metastatic

57 Age:

Gender: Female

Not reported Race:



OriGene Technologies, Inc. 9620 Medical Center Drive, Ste 200

CN: techsupport@origene.cn

Rockville, MD 20850, US Phone: +1-888-267-4436 https://www.origene.com techsupport@origene.com EU: info-de@origene.com



**Tumor Grade:** AJCC G2: Moderately differentiated

Minimum Stage

Grouping:

IV

T (Extent of Primary

Tumor):

TX

N (Lymph node metastasis):

NX

metastasis).

M (Distant metastasis): M1

**Storage:** Store frozen tissue sections at -80°C.

Stability: All frozen tissue sections are stable for 1 year from date of purchase if stored at -80°C

without repeated freeze/thaws.

## **Product images:**



4x Image



20x Image