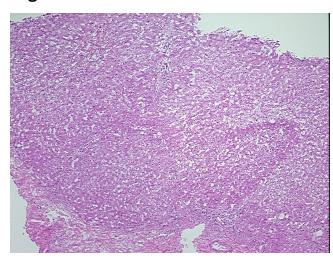

mation, nonnotes from H&E review: specific

**CASE Diagnosis (from** medical center path

report):

Adenocarcinoma of colon, metastatic

57 Age:

Gender: Female

Not reported Race:



OriGene Technologies, Inc. 9620 Medical Center Drive, Ste 200

CN: techsupport@origene.cn

Rockville, MD 20850, US Phone: +1-888-267-4436 https://www.origene.com techsupport@origene.com EU: info-de@origene.com



**Tumor Grade:** AJCC G2: Moderately differentiated

Minimum Stage

Grouping:

IV

T (Extent of Primary

Tumor):

TX

N (Lymph node metastasis):

NX

metastasis).

M (Distant metastasis): M1

**Storage:** Store frozen tissue sections at -80°C.

Stability: All frozen tissue sections are stable for 1 year from date of purchase if stored at -80°C

without repeated freeze/thaws.

## **Product images:**



4x Image



20x Image