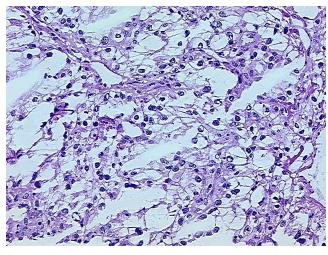

## **Product images:**

4x Image

20x Image

Т Appearance:

Sample Diagnosis (from

Pathology Verification):

Carcinoma of kidney, renal cell, clear cell

5%

50% Normal:

Lesional: 0%

40% Tumor:

Tumor Hypo/Acellular

Stroma:

**Tumor Hypercellular** 0%

Stroma:

**Necrosis:** 5%

**Pathology Verification** Non Tumor Structures: 100% Fibrous capsule

notes from H&E review:

**CASE Diagnosis (from** 