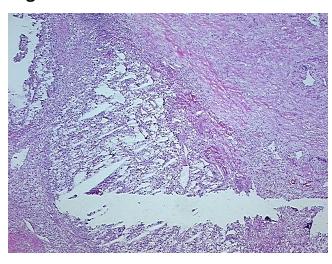

## **Product images:**

4x Image

20x Image

Т Appearance:

Sample Diagnosis (from

Pathology Verification):

Carcinoma of kidney, renal cell, clear cell

5%

50% Normal:

Lesional: 0%

40% Tumor:

Tumor Hypo/Acellular

Stroma:

**Tumor Hypercellular** 0%

Stroma:

**Necrosis:** 5%

**Pathology Verification** Non Tumor Structures: 100% Fibrous capsule

notes from H&E review:

**CASE Diagnosis (from** 