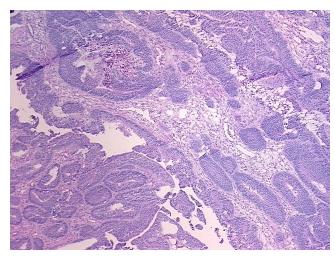

r

Stroma:

0%

Tumor Hypercellular

Stroma:

30%

Necrosis: 10%

CASE Diagnosis (from

medical center path

report):

Adenocarcinoma of colon

**Age:** 71

**Gender:** Female

Race: Not reported

**Tumor Grade:** AJCC G2: Moderately differentiated



**OriGene Technologies, Inc.** 9620 Medical Center Drive, Ste 200

CN: techsupport@origene.cn

Rockville, MD 20850, US Phone: +1-888-267-4436 https://www.origene.com techsupport@origene.com EU: info-de@origene.com



Minimum Stage Grouping:

T (Extent of Primary

Tumor):

N (Lymph node N0

metastasis):

M (Distant metastasis): MX

**Storage:** Store frozen tissue sections at -80°C.

T2

Stability: All frozen tissue sections are stable for 1 year from date of purchase if stored at -80°C

without repeated freeze/thaws.

## **Product images:**



4x Image



20x Image