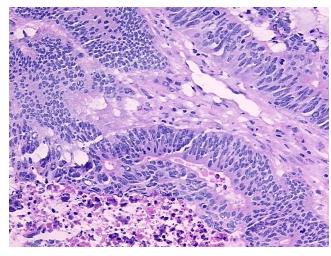

0%

Tumor Hypercellular

Stroma:

30%

Necrosis: 10%

CASE Diagnosis (from

medical center path

report):

Adenocarcinoma of colon

**Age:** 71

**Gender:** Female

Race: Not reported

**Tumor Grade:** AJCC G2: Moderately differentiated



**OriGene Technologies, Inc.** 9620 Medical Center Drive, Ste 200

CN: techsupport@origene.cn

Rockville, MD 20850, US Phone: +1-888-267-4436 https://www.origene.com techsupport@origene.com EU: info-de@origene.com



Minimum Stage Grouping:

T (Extent of Primary

Tumor):

N (Lymph node N0

metastasis):

M (Distant metastasis): MX

**Storage:** Store frozen tissue sections at -80°C.

T2

Stability: All frozen tissue sections are stable for 1 year from date of purchase if stored at -80°C

without repeated freeze/thaws.

## **Product images:**



4x Image



20x Image