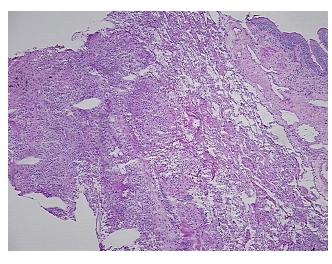

rmal: 45% alveoli, 10% bronchiole, 20% fibrovascular septae

CASE Diagnosis (from medical center path

report):

Carcinoma of kidney, renal cell, clear cell, metastatic

Age: 59
Gender: Male

Race: Not reported



**OriGene Technologies, Inc.** 9620 Medical Center Drive, Ste 200

CN: techsupport@origene.cn

Rockville, MD 20850, US Phone: +1-888-267-4436 https://www.origene.com techsupport@origene.com EU: info-de@origene.com



Tumor Grade: Not Reported

Minimum Stage

IV

**Grouping:** 

T (Extent of Primary

Tumor):

TX

N (Lymph node

NX

metastasis):

M (Distant metastasis): M1

**Storage:** Store frozen tissue sections at -80°C.

Stability: All frozen tissue sections are stable for 1 year from date of purchase if stored at -80°C

without repeated freeze/thaws.

## **Product images:**



4x Image



20x Image