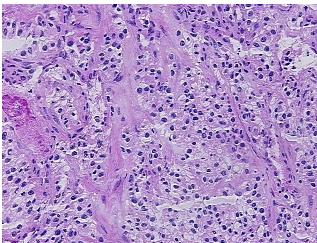

veoli, 10% bronchiole, 20% fibrovascular septae

CASE Diagnosis (from medical center path

report):

Carcinoma of kidney, renal cell, clear cell, metastatic

Age: 59
Gender: Male

Race: Not reported



**OriGene Technologies, Inc.** 9620 Medical Center Drive, Ste 200

CN: techsupport@origene.cn

Rockville, MD 20850, US Phone: +1-888-267-4436 https://www.origene.com techsupport@origene.com EU: info-de@origene.com



Tumor Grade: Not Reported

Minimum Stage

IV

**Grouping:** 

T (Extent of Primary

Tumor):

TX

N (Lymph node

NX

metastasis):

M (Distant metastasis): M1

**Storage:** Store frozen tissue sections at -80°C.

Stability: All frozen tissue sections are stable for 1 year from date of purchase if stored at -80°C

without repeated freeze/thaws.

## **Product images:**



4x Image



20x Image