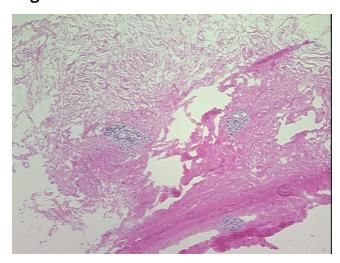

ormal limits

 Normal:
 100%

 Lesional:
 0%

 Tumor:
 0%

Tumor Hypo/Acellular

Stroma:

0%

**Tumor Hypercellular** 

Stroma:

0%

Necrosis: 09

Pathology Verification notes from H&E review:

CASE Diagnosis (from medical center path

report):

No pathologic disease

5% glandular epithelium, 95% fibrofatty stroma

**Age:** 57

**Gender:** Female

Race: Not reported



**OriGene Technologies, Inc.** 9620 Medical Center Drive, Ste 200

CN: techsupport@origene.cn

Rockville, MD 20850, US Phone: +1-888-267-4436 https://www.origene.com techsupport@origene.com EU: info-de@origene.com



**Storage:** Store frozen tissue sections at -80°C.

Stability: All frozen tissue sections are stable for 1 year from date of purchase if stored at -80°C

without repeated freeze/thaws.

## **Product images:**



4x Image



20x Image