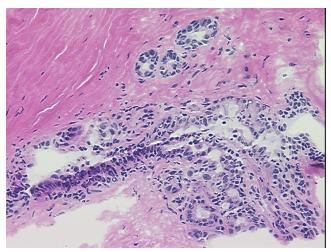

Normal:
 100%

 Lesional:
 0%

 Tumor:
 0%

Tumor Hypo/Acellular

Stroma:

0%

**Tumor Hypercellular** 

Stroma:

0%

Necrosis: 09

Pathology Verification notes from H&E review:

CASE Diagnosis (from medical center path

report):

No pathologic disease

5% glandular epithelium, 95% fibrofatty stroma

**Age:** 57

**Gender:** Female

Race: Not reported



**OriGene Technologies, Inc.** 9620 Medical Center Drive, Ste 200

CN: techsupport@origene.cn

Rockville, MD 20850, US Phone: +1-888-267-4436 https://www.origene.com techsupport@origene.com EU: info-de@origene.com



**Storage:** Store frozen tissue sections at -80°C.

Stability: All frozen tissue sections are stable for 1 year from date of purchase if stored at -80°C

without repeated freeze/thaws.

## **Product images:**



4x Image



20x Image