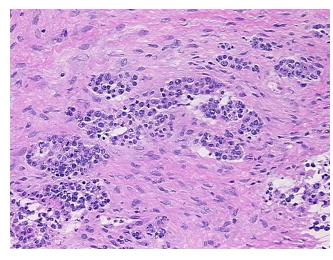

agnosis (from** 

medical center path

report):

Adenocarcinoma of ovary, papillary serous

48 Age:

Gender: **Female** 

Race: Not reported

**Tumor Grade:** FIGO G2: Moderately differentiated



OriGene Technologies, Inc. 9620 Medical Center Drive, Ste 200

CN: techsupport@origene.cn

Rockville, MD 20850, US Phone: +1-888-267-4436 https://www.origene.com techsupport@origene.com EU: info-de@origene.com



Minimum Stage Grouping:

IIIC

T (Extent of Primary

Tumor):

Storage:

T3c

N (Lymph node

NX

metastasis):

M (Distant metastasis): MX

Store frozen tissue sections at -80°C.

Stability: All frozen tissue sections are stable to

All frozen tissue sections are stable for 1 year from date of purchase if stored at -80°C

without repeated freeze/thaws.

## **Product images:**



4x Image



20x Image