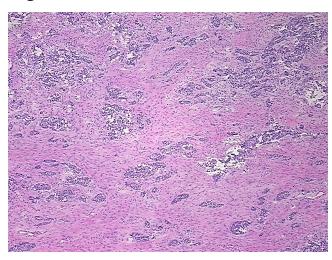

%

**CASE Diagnosis (from** 

medical center path

report):

Adenocarcinoma of ovary, papillary serous

48 Age:

Gender: **Female** 

Race: Not reported

**Tumor Grade:** FIGO G2: Moderately differentiated



OriGene Technologies, Inc. 9620 Medical Center Drive, Ste 200

CN: techsupport@origene.cn

Rockville, MD 20850, US Phone: +1-888-267-4436 https://www.origene.com techsupport@origene.com EU: info-de@origene.com



Minimum Stage Grouping:

IIIC

T (Extent of Primary

Tumor):

Storage:

T3c

N (Lymph node

NX

metastasis):

M (Distant metastasis): MX

Store frozen tissue sections at -80°C.

Stability: All frozen tissue sections are stable to

All frozen tissue sections are stable for 1 year from date of purchase if stored at -80°C

without repeated freeze/thaws.

## **Product images:**



4x Image



20x Image