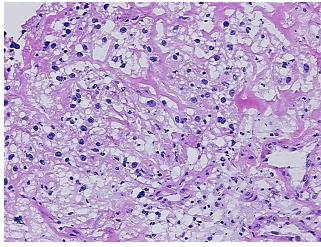

## **Product images:**

4x Image

20x Image

Appearance: T

Sample Diagnosis (from Pathology Verification):

n Carcinoma of kidney, renal cell, clear cell

5% lymphocytes in cellular stroma, 65% fibrosis

Carcinoma of kidney, renal cell, clear cell

Normal: 20% Lesional: 0%

Tumor: 10%

Tumor Hypo/Acellular

Stroma:

Tumor Hypercellular 5%

65%

Stroma:

Necrosis: 09

Pathology Verification