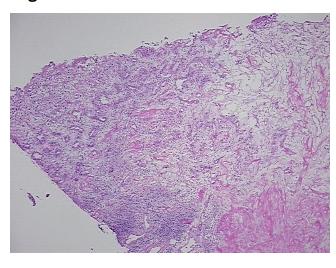

## **Product images:**

4x Image

20x Image

Appearance: T

Sample Diagnosis (from Pathology Verification):

n Carcinoma of kidney, renal cell, clear cell

5% lymphocytes in cellular stroma, 65% fibrosis

Carcinoma of kidney, renal cell, clear cell

Normal: 20% Lesional: 0%

Tumor: 10%

Tumor Hypo/Acellular

Stroma:

Tumor Hypercellular 5%

65%

Stroma:

Necrosis: 09

Pathology Verification