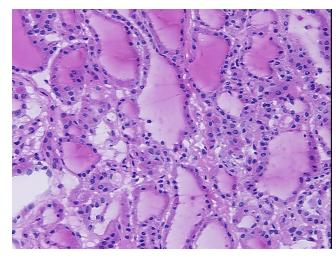

llular** 

Stroma:

0%

**Necrosis:** 

0%

**CASE Diagnosis (from** 

medical center path

report):

Carcinoma of thyroid, papillary, follicular variant

44 Age:

Gender: **Female** 

Race: White or Caucasian

**Tumor Grade:** Not Reported



OriGene Technologies, Inc. 9620 Medical Center Drive, Ste 200

CN: techsupport@origene.cn

Rockville, MD 20850, US Phone: +1-888-267-4436 https://www.origene.com techsupport@origene.com EU: info-de@origene.com



Minimum Stage Grouping:

T (Extent of Primary

Tumor):

N (Lymph node NX

metastasis):

M (Distant metastasis): MX

**Storage:** Store frozen tissue sections at -80°C.

T2

Stability: All frozen tissue sections are stable for 1 year from date of purchase if stored at -80°C

without repeated freeze/thaws.

## **Product images:**



4x Image



20x Image