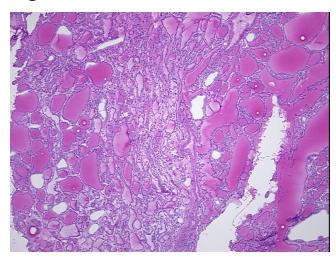

umor Hypercellular** 

Stroma:

0%

**Necrosis:** 

0%

**CASE Diagnosis (from** 

medical center path

report):

Carcinoma of thyroid, papillary, follicular variant

44 Age:

Gender: **Female** 

Race: White or Caucasian

**Tumor Grade:** Not Reported



OriGene Technologies, Inc. 9620 Medical Center Drive, Ste 200

CN: techsupport@origene.cn

Rockville, MD 20850, US Phone: +1-888-267-4436 https://www.origene.com techsupport@origene.com EU: info-de@origene.com



Minimum Stage Grouping:

T (Extent of Primary

Tumor):

N (Lymph node NX

metastasis):

M (Distant metastasis): MX

**Storage:** Store frozen tissue sections at -80°C.

T2

Stability: All frozen tissue sections are stable for 1 year from date of purchase if stored at -80°C

without repeated freeze/thaws.

## **Product images:**



4x Image



20x Image