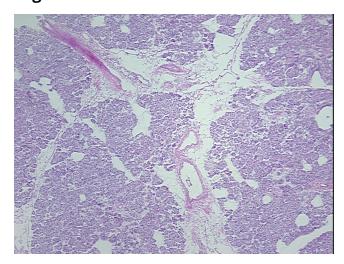

## **Product images:**

4x Image

20x Image

Appearance:

Sample Diagnosis (from Pathology Verification):

Within normal limits

Normal: 100% Lesional: 0% Tumor: 0%

Tumor Hypo/Acellular

Stroma:

0%

**Tumor Hypercellular** 

Stroma:

0%

Necrosis: 09

Pathology Verification notes from H&E review:

90% acini, 3% islets, 2% ducts, 5% fibrofatty stroma

CASE Diagnosis (from medical center path

report):

Tumor of pancreas, neuroendocrine