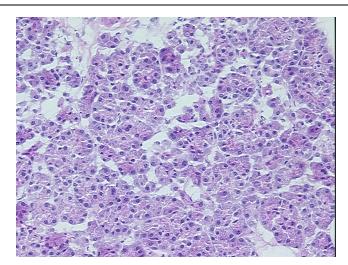

## **Product images:**

4x Image

20x Image

Appearance:

Sample Diagnosis (from Pathology Verification):

Within normal limits

Normal: 100% Lesional: 0% Tumor: 0%

Tumor Hypo/Acellular

Stroma:

0%

**Tumor Hypercellular** 

Stroma:

0%

Necrosis: 09

Pathology Verification notes from H&E review:

90% acini, 3% islets, 2% ducts, 5% fibrofatty stroma

CASE Diagnosis (from medical center path

report):

Tumor of pancreas, neuroendocrine