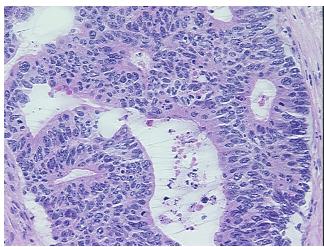

erification** 

notes from H&E review:

**CASE Diagnosis (from** medical center path

report):

Adenocarcinoma of colon

Normal: 100% mucosa

36 Age:

Gender: Male

Race: Not reported

OriGene Technologies, Inc. 9620 Medical Center Drive, Ste 200

CN: techsupport@origene.cn

Rockville, MD 20850, US Phone: +1-888-267-4436 https://www.origene.com techsupport@origene.com EU: info-de@origene.com



**Tumor Grade:** AJCC G2: Moderately differentiated

Minimum Stage

Grouping:

IV

T (Extent of Primary

Tumor):

T3

N (Lymph node

N1

metastasis):

M (Distant metastasis): M1

**Storage:** Store frozen tissue sections at -80°C.

Stability: All frozen tissue sections are stable for 1 year from date of purchase if stored at -80°C

without repeated freeze/thaws.

## **Product images:**



4x Image



20x Image