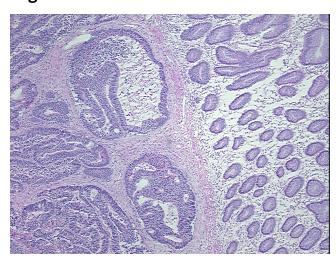

*Pathology Verification** 

notes from H&E review:

**CASE Diagnosis (from** medical center path

report):

Adenocarcinoma of colon

Normal: 100% mucosa

36 Age:

Gender: Male

Race: Not reported

OriGene Technologies, Inc. 9620 Medical Center Drive, Ste 200

CN: techsupport@origene.cn

Rockville, MD 20850, US Phone: +1-888-267-4436 https://www.origene.com techsupport@origene.com EU: info-de@origene.com



**Tumor Grade:** AJCC G2: Moderately differentiated

Minimum Stage

Grouping:

IV

T (Extent of Primary

Tumor):

T3

N (Lymph node

N1

metastasis):

M (Distant metastasis): M1

**Storage:** Store frozen tissue sections at -80°C.

Stability: All frozen tissue sections are stable for 1 year from date of purchase if stored at -80°C

without repeated freeze/thaws.

## **Product images:**



4x Image



20x Image