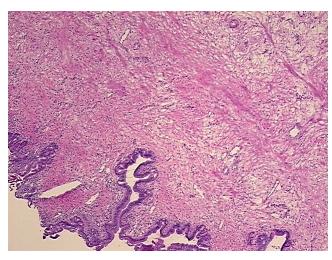

Mucosa, **notes from H&E review:** 60% Submucosa, 10% Muscle

CASE Diagnosis (from medical center path

report):

Adenocarcinoma of pancreas

**Age:** 48

**Gender:** Female

Race: White or Caucasian



**OriGene Technologies, Inc.** 9620 Medical Center Drive, Ste 200

CN: techsupport@origene.cn

Rockville, MD 20850, US Phone: +1-888-267-4436 https://www.origene.com techsupport@origene.com EU: info-de@origene.com



Tumor Grade: AJCC G1: Well differentiated

Minimum Stage

Grouping:

ΙB

T (Extent of Primary

Tumor):

T2

N (Lymph node

N0

metastasis):

M (Distant metastasis): MX

**Storage:** Store frozen tissue sections at -80°C.

Stability: All frozen tissue sections are stable for 1 year from date of purchase if stored at -80°C

without repeated freeze/thaws.

## **Product images:**



4x Image



20x Image