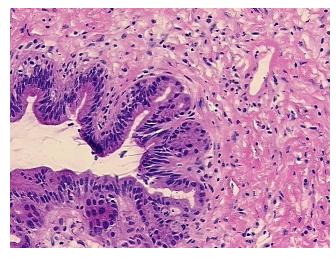

tes from H&E review:** 60% Submucosa, 10% Muscle

CASE Diagnosis (from medical center path

report):

Adenocarcinoma of pancreas

**Age:** 48

**Gender:** Female

Race: White or Caucasian



**OriGene Technologies, Inc.** 9620 Medical Center Drive, Ste 200

CN: techsupport@origene.cn

Rockville, MD 20850, US Phone: +1-888-267-4436 https://www.origene.com techsupport@origene.com EU: info-de@origene.com



Tumor Grade: AJCC G1: Well differentiated

Minimum Stage

Grouping:

ΙB

T (Extent of Primary

Tumor):

T2

N (Lymph node

N0

metastasis):

M (Distant metastasis): MX

**Storage:** Store frozen tissue sections at -80°C.

Stability: All frozen tissue sections are stable for 1 year from date of purchase if stored at -80°C

without repeated freeze/thaws.

## **Product images:**



4x Image



20x Image