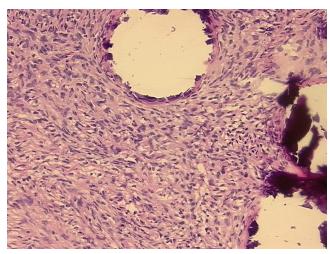

r: 0%
Tumor Hypo/Acellular 0%

Tumor Hypo/Acellular

Stroma:

Tumor Hypercellular 0%

Stroma:

Necrosis: 0%

Pathology Verification notes from H&E review:

Non Tumor Structures: 55% Ovarian stroma, 15% Hilar vessels, 30% Corpus albicans

CASE Diagnosis (from medical center path

report):

Cyst of ovary

**Age:** 75

**Gender:** Female

Race: Not reported



**OriGene Technologies, Inc.** 9620 Medical Center Drive, Ste 200

CN: techsupport@origene.cn

Rockville, MD 20850, US Phone: +1-888-267-4436 https://www.origene.com techsupport@origene.com EU: info-de@origene.com



**Storage:** Store frozen tissue sections at -80°C.

Stability: All frozen tissue sections are stable for 1 year from date of purchase if stored at -80°C

without repeated freeze/thaws.

## **Product images:**



4x Image



20x Image