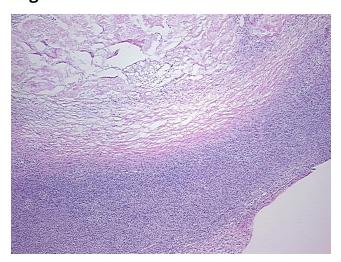

nal: 0%
Tumor: 0%
Tumor Hypo/Acellular 0%

Tumor Hypo/Acellular

Stroma:

Tumor Hypercellular 0%

Stroma:

Necrosis: 0%

Pathology Verification notes from H&E review:

Non Tumor Structures: 55% Ovarian stroma, 15% Hilar vessels, 30% Corpus albicans

CASE Diagnosis (from medical center path

report):

Cyst of ovary

**Age:** 75

**Gender:** Female

Race: Not reported



**OriGene Technologies, Inc.** 9620 Medical Center Drive, Ste 200

CN: techsupport@origene.cn

Rockville, MD 20850, US Phone: +1-888-267-4436 https://www.origene.com techsupport@origene.com EU: info-de@origene.com



**Storage:** Store frozen tissue sections at -80°C.

Stability: All frozen tissue sections are stable for 1 year from date of purchase if stored at -80°C

without repeated freeze/thaws.

## **Product images:**



4x Image



20x Image