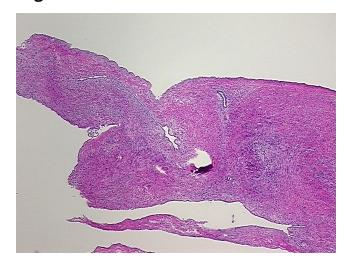

ication):

Cyst of ovary

Normal: 70%
Lesional: 30%
Tumor: 0%
Tumor Hypo/Acellular 0%

Stroma:

Tumor Hypercellular

Stroma:

0%

Necrosis: 0%

Pathology Verification notes from H&E review:

Non Tumor Structures: 55% Ovarian stroma, 45% Hilar vessels

CASE Diagnosis (from medical center path

report):

Cyst of ovary

**Age:** 75

**Gender:** Female

Race: Not reported

**OriGene Technologies, Inc.** 9620 Medical Center Drive, Ste 200

CN: techsupport@origene.cn

Rockville, MD 20850, US Phone: +1-888-267-4436 https://www.origene.com techsupport@origene.com EU: info-de@origene.com



**Storage:** Store frozen tissue sections at -80°C.

Stability: All frozen tissue sections are stable for 1 year from date of purchase if stored at -80°C

without repeated freeze/thaws.

## **Product images:**



4x Image



20x Image