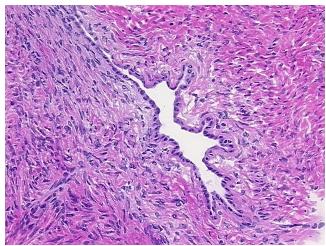

yst of ovary

Normal: 70%
Lesional: 30%
Tumor: 0%
Tumor Hypo/Acellular 0%

Stroma:

Tumor Hypercellular

Stroma:

0%

Necrosis: 0%

Pathology Verification notes from H&E review:

Non Tumor Structures: 55% Ovarian stroma, 45% Hilar vessels

CASE Diagnosis (from medical center path

report):

Cyst of ovary

**Age:** 75

**Gender:** Female

Race: Not reported

**OriGene Technologies, Inc.** 9620 Medical Center Drive, Ste 200

CN: techsupport@origene.cn

Rockville, MD 20850, US Phone: +1-888-267-4436 https://www.origene.com techsupport@origene.com EU: info-de@origene.com



**Storage:** Store frozen tissue sections at -80°C.

Stability: All frozen tissue sections are stable for 1 year from date of purchase if stored at -80°C

without repeated freeze/thaws.

## **Product images:**



4x Image



20x Image