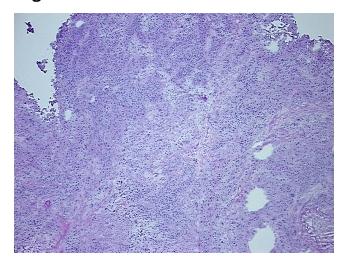

mm x 3

notes from H&E review: mm

Adenocarcinoma of endometrium, serous

CASE Diagnosis (from

medical center path

report):

**Age:** 81

**Gender:** Female

Race: White or Caucasian



**OriGene Technologies, Inc.** 9620 Medical Center Drive, Ste 200

CN: techsupport@origene.cn

Rockville, MD 20850, US Phone: +1-888-267-4436 https://www.origene.com techsupport@origene.com EU: info-de@origene.com



**Tumor Grade:** FIGO G3: Poorly differentiated

Minimum Stage

IIIC

**Grouping:** 

T (Extent of Primary

T3a

Tumor):

N (Lymph node

N1c

metastasis):

M (Distant metastasis): MX

**Storage:** Store frozen tissue sections at -80°C.

Stability: All frozen tissue sections are stable for 1 year from date of purchase if stored at -80°C

without repeated freeze/thaws.

## **Product images:**



4x Image



20x Image