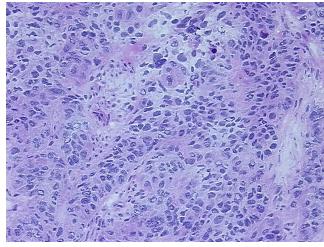

s from H&E review: mm

Adenocarcinoma of endometrium, serous

CASE Diagnosis (from

medical center path

report):

**Age:** 81

**Gender:** Female

Race: White or Caucasian



**OriGene Technologies, Inc.** 9620 Medical Center Drive, Ste 200

CN: techsupport@origene.cn

Rockville, MD 20850, US Phone: +1-888-267-4436 https://www.origene.com techsupport@origene.com EU: info-de@origene.com



**Tumor Grade:** FIGO G3: Poorly differentiated

Minimum Stage

IIIC

**Grouping:** 

T (Extent of Primary

T3a

Tumor):

N (Lymph node

N1c

metastasis):

M (Distant metastasis): MX

**Storage:** Store frozen tissue sections at -80°C.

Stability: All frozen tissue sections are stable for 1 year from date of purchase if stored at -80°C

without repeated freeze/thaws.

## **Product images:**



4x Image



20x Image