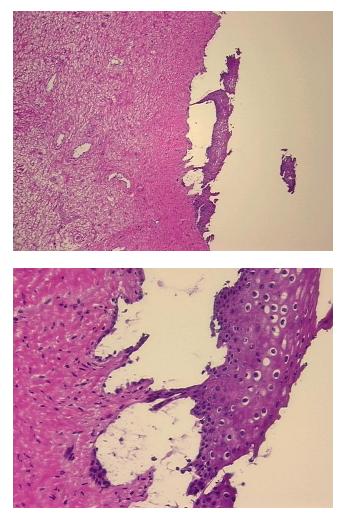

| <b>B I</b> / <b>F</b>                                   |                                                                        |
|---------------------------------------------------------|------------------------------------------------------------------------|
| Product Type:                                           | Frozen Sections                                                        |
| Disease State:                                          | Normal                                                                 |
| Diagnosis Category:                                     | Normal                                                                 |
| Tissue:                                                 | Vagina                                                                 |
| Frozen Sample ID:                                       | FR0001CF7C                                                             |
| Case ID:                                                | CI000005714                                                            |
| Tissue of Origin:                                       | Vagina                                                                 |
| Site of Finding:                                        | Vagina                                                                 |
| Appearance:                                             | R                                                                      |
| Sample Diagnosis (from<br>Pathology Verification):      | Within normal limits                                                   |
| Normal:                                                 | 100%                                                                   |
| Lesional:                                               | 0%                                                                     |
| Tumor:                                                  | 0%                                                                     |
| Tumor Hypo/Acellular<br>Stroma:                         | 0%                                                                     |
| Tumor Hypercellular<br>Stroma:                          | 0%                                                                     |
| Necrosis:                                               | 0%                                                                     |
| Pathology Verification<br>notes from H&E review:        | Non Tumor Structures: 10% Squamous epithelium, 90% Subcutaneous tissue |
| CASE Diagnosis (from<br>medical center path<br>report): | Carcinoma of cervix, squamous cell, large cell, non-keratinizing       |
| Age:                                                    | 46                                                                     |
| Gender:                                                 | Female                                                                 |
| Race:                                                   | Black or African American                                              |
|                                                         |                                                                        |

## Product images:

**%**// \_\_\_\_

4x Image

20x Image

This product is to be used for laboratory only. Not for diagnostic or therapeutic use. ©2022 OriGene Technologies, Inc., 9620 Medical Center Drive, Ste 200, Rockville, MD 20850, US