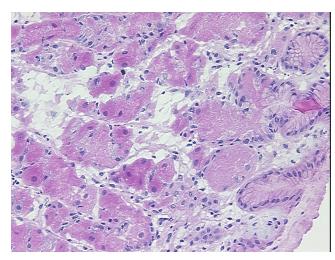

## **Product images:**

4x Image

20x Image

Appearance:

Sample Diagnosis (from Pathology Verification):

Within normal limits

Normal: 100% Lesional: 0% 0% Tumor:

Tumor Hypo/Acellular

Stroma:

0%

**Tumor Hypercellular** 

Stroma:

0%

0% **Necrosis:** 

**Pathology Verification** 

notes from H&E review:

65% mucosa, 35% muscle

**CASE Diagnosis (from** medical center path

report):