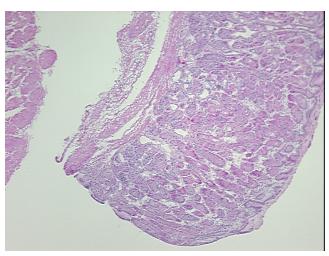

## **Product images:**

4x Image

20x Image

Appearance:

Sample Diagnosis (from Pathology Verification):

Within normal limits

Normal: 100% Lesional: 0% 0% Tumor:

Tumor Hypo/Acellular

Stroma:

0%

**Tumor Hypercellular** 

Stroma:

0%

0% **Necrosis:** 

**Pathology Verification** 

notes from H&E review:

65% mucosa, 35% muscle

**CASE Diagnosis (from** medical center path

report):