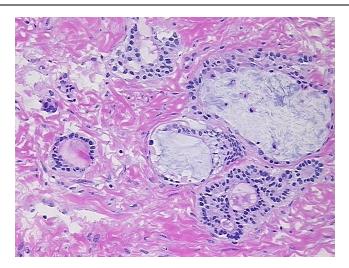

9620 Medical Center Drive, Ste 200

CN: techsupport@origene.cn

Rockville, MD 20850, US Phone: +1-888-267-4436 https://www.origene.com techsupport@origene.com EU: info-de@origene.com



**Tumor Grade:** AJCC GB: Borderline malignancy

Minimum Stage

**Grouping:** 

IC

T (Extent of Primary

Tumor):

T1c

N (Lymph node

N0

metastasis):

M (Distant metastasis): MX

**Diagnostic Test Results:** Thyroglobulin ~ TGB ~ THYRO,Positive; Synaptophysin ~ SYN! by IHC,Positive; Chromogranin

A ~ Parathyroid secretory protein 1! by IHC,Positive; CD66e ~ CEACAM5! by IHC,Positive

**Storage:** Store frozen tissue sections at -80°C.

Stability: All frozen tissue sections are stable for 1 year from date of purchase if stored at -80°C

without repeated freeze/thaws.

## **Product images:**



4x Image





20x Image