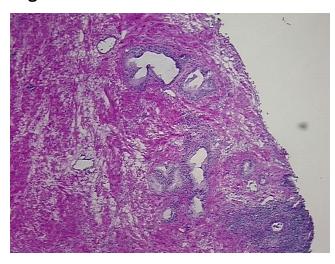

CASE Diagnosis (from

medical center path

report):

Adenocarcinoma of prostate

10% glandular epithelium, 90% fibromuscular stroma

**Age:** 58

Gender: Male

Race: White or Caucasian



**OriGene Technologies, Inc.** 9620 Medical Center Drive, Ste 200

CN: techsupport@origene.cn

Rockville, MD 20850, US Phone: +1-888-267-4436 https://www.origene.com techsupport@origene.com EU: info-de@origene.com



**Tumor Grade:** Gleason Score: 3+3=6/10

Minimum Stage

Grouping:

Ш

T (Extent of Primary

Tumor):

T2c

rumor).

N (Lymph node

NX

metastasis):

M (Distant metastasis): MX

1017.

**Storage:** Store frozen tissue sections at -80°C.

Stability: All frozen tissue sections are stable for 1 year from date of purchase if stored at -80°C

without repeated freeze/thaws.

## **Product images:**



4x Image



20x Image