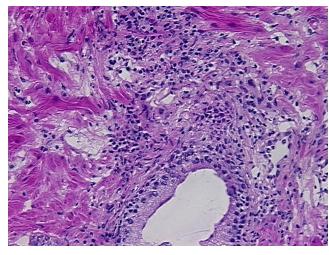

is (from

medical center path

report):

Adenocarcinoma of prostate

10% glandular epithelium, 90% fibromuscular stroma

**Age:** 58

Gender: Male

Race: White or Caucasian



**OriGene Technologies, Inc.** 9620 Medical Center Drive, Ste 200

CN: techsupport@origene.cn

Rockville, MD 20850, US Phone: +1-888-267-4436 https://www.origene.com techsupport@origene.com EU: info-de@origene.com



**Tumor Grade:** Gleason Score: 3+3=6/10

Minimum Stage

Grouping:

Ш

T (Extent of Primary

Tumor):

T2c

rumor).

N (Lymph node

NX

metastasis):

M (Distant metastasis): MX

1017.

**Storage:** Store frozen tissue sections at -80°C.

Stability: All frozen tissue sections are stable for 1 year from date of purchase if stored at -80°C

without repeated freeze/thaws.

## **Product images:**



4x Image



20x Image