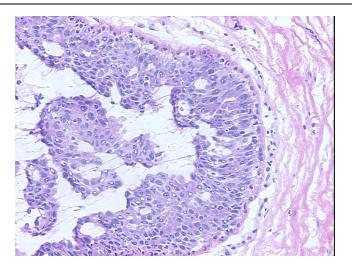

logies, Inc.** 9620 Medical Center Drive, Ste 200

CN: techsupport@origene.cn

Rockville, MD 20850, US Phone: +1-888-267-4436 https://www.origene.com techsupport@origene.com EU: info-de@origene.com



**Tumor Grade:** NSABP Grade: Nuclear 2 of 3 & Histologic 3 of 3

Minimum Stage

Grouping:

.

T (Extent of Primary

Tumor):

T1c

N (Lymph node

N0

metastasis):

M (Distant metastasis): MX

Diagnostic Test Results: Proliferation index ~ PI,High; Progesterone receptor ~ PR! by IHC,Positive; Estrogen receptor

~ ER! by IHC, Positive; HER2 ~ ERBB2 ~ Neu! by IHC, Negative

**Storage:** Store frozen tissue sections at -80°C.

Stability: All frozen tissue sections are stable for 1 year from date of purchase if stored at -80°C

without repeated freeze/thaws.

## **Product images:**



4x Image





20x Image