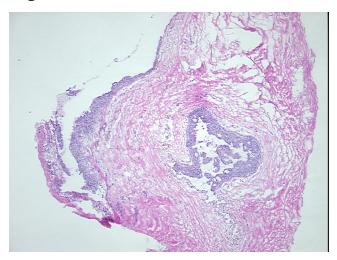

OriGene Technologies, Inc.** 9620 Medical Center Drive, Ste 200

CN: techsupport@origene.cn

Rockville, MD 20850, US Phone: +1-888-267-4436 https://www.origene.com techsupport@origene.com EU: info-de@origene.com



**Tumor Grade:** NSABP Grade: Nuclear 2 of 3 & Histologic 3 of 3

Minimum Stage

Grouping:

.

T (Extent of Primary

Tumor):

T1c

N (Lymph node

N0

metastasis):

M (Distant metastasis): MX

Diagnostic Test Results: Proliferation index ~ PI,High; Progesterone receptor ~ PR! by IHC,Positive; Estrogen receptor

~ ER! by IHC, Positive; HER2 ~ ERBB2 ~ Neu! by IHC, Negative

**Storage:** Store frozen tissue sections at -80°C.

Stability: All frozen tissue sections are stable for 1 year from date of purchase if stored at -80°C

without repeated freeze/thaws.

## **Product images:**



4x Image





20x Image