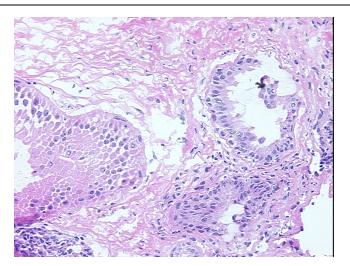

ogies, Inc.** 9620 Medical Center Drive, Ste 200

CN: techsupport@origene.cn

Rockville, MD 20850, US Phone: +1-888-267-4436 https://www.origene.com techsupport@origene.com EU: info-de@origene.com



**Tumor Grade:** NSABP Grade: Nuclear 2 of 3 & Histologic 3 of 3

Minimum Stage

**Grouping:** 

T (Extent of Primary

Tumor):

T1c

N (Lymph node metastasis):

N0

M (Distant metastasis): MX

Diagnostic Test Results: Proliferation index ~ PI,High; Progesterone receptor ~ PR! by IHC,Positive; Estrogen receptor

~ ER! by IHC, Positive; HER2 ~ ERBB2 ~ Neu! by IHC, Negative

**Storage:** Store frozen tissue sections at -80°C.

Stability: All frozen tissue sections are stable for 1 year from date of purchase if stored at -80°C

without repeated freeze/thaws.

## **Product images:**



4x Image





20x Image