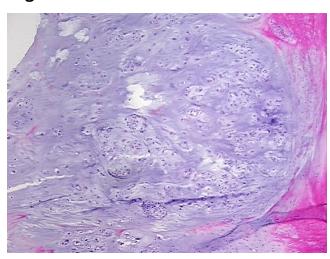

thology Verification

notes from H&E review:

CASE Diagnosis (from medical center path

report):

**Age:** 61

**Gender:** Female

Race: White or Caucasian

OriGene Technologies, Inc.

9620 Medical Center Drive, Ste 200 Rockville, MD 20850, US Phone: +1-888-267-4436 https://www.origene.com techsupport@origene.com EU: info-de@origene.com CN: techsupport@origene.cn



Non Tumor Structures: 90% fat, 10% vessels



Tumor Grade: AJCC G1: Well differentiated

Minimum Stage

**Grouping:** 

ΙB

T (Extent of Primary

Tumor):

T2

N (Lymph node

NX

metastasis):

M (Distant metastasis): MX

**Storage:** Store frozen tissue sections at -80°C.

Stability: All frozen tissue sections are stable for 1 year from date of purchase if stored at -80°C

without repeated freeze/thaws.

## **Product images:**



4x Image



20x Image