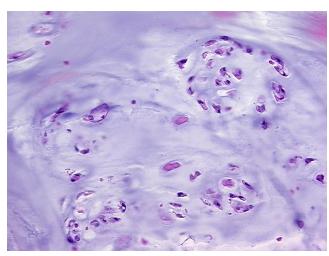

fication

notes from H&E review:

CASE Diagnosis (from medical center path

report):

**Age:** 61

**Gender:** Female

Race: White or Caucasian

OriGene Technologies, Inc.

9620 Medical Center Drive, Ste 200 Rockville, MD 20850, US Phone: +1-888-267-4436 https://www.origene.com techsupport@origene.com EU: info-de@origene.com CN: techsupport@origene.cn



Non Tumor Structures: 90% fat, 10% vessels



Tumor Grade: AJCC G1: Well differentiated

Minimum Stage

**Grouping:** 

ΙB

T (Extent of Primary

Tumor):

T2

N (Lymph node

NX

metastasis):

M (Distant metastasis): MX

**Storage:** Store frozen tissue sections at -80°C.

Stability: All frozen tissue sections are stable for 1 year from date of purchase if stored at -80°C

without repeated freeze/thaws.

## **Product images:**



4x Image



20x Image