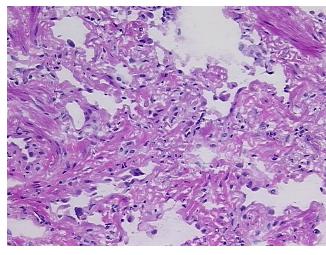

&E review:

55% alveoli, 5% bronchioles, 40% fibrovascular septa

CASE Diagnosis (from medical center path

report):

Carcinoma of lung, squamous cell

Age: 68
Gender: Male

Race: White or Caucasian



**OriGene Technologies, Inc.** 9620 Medical Center Drive, Ste 200

CN: techsupport@origene.cn

Rockville, MD 20850, US Phone: +1-888-267-4436 https://www.origene.com techsupport@origene.com EU: info-de@origene.com



**Tumor Grade:** Not Reported

Minimum Stage

**Grouping:** 

T (Extent of Primary

Tumor):

N (Lymph node

N0

IΑ

T1

metastasis):

M (Distant metastasis): MX

Store frozen tissue sections at -80°C. Storage:

Stability: All frozen tissue sections are stable for 1 year from date of purchase if stored at -80°C

without repeated freeze/thaws.

## **Product images:**



4x Image



20x Image