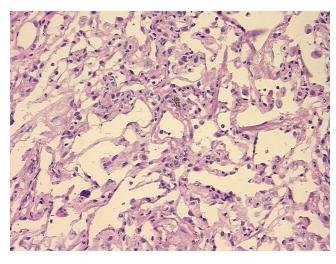

## **Product images:**

4x Image

20x Image

Appearance:
Sample Diagnosis (from

Pathology Verification):

Pneumonia, post-obstructive

 Normal:
 0%

 Lesional:
 100%

 Tumor:
 0%

0%

Tumor Hypo/Acellular