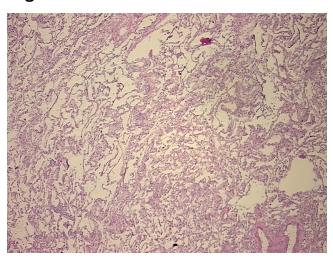

## **Product images:**

4x Image

20x Image

Appearance:
Sample Diagnosis (from

Pathology Verification):

Pneumonia, post-obstructive

 Normal:
 0%

 Lesional:
 100%

 Tumor:
 0%

0%

Tumor Hypo/Acellular