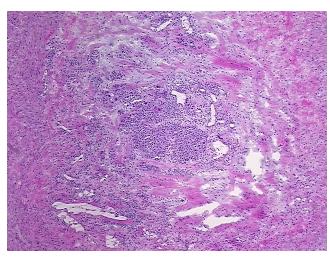

logy Verification

notes from H&E review:

CASE Diagnosis (from medical center path

report):

Age:

rt):

Gender: Male

Race: White or Caucasian

OriGene Technologies, Inc.

9620 Medical Center Drive, Ste 200 Rockville, MD 20850, US Phone: +1-888-267-4436 https://www.origene.com techsupport@origene.com EU: info-de@origene.com CN: techsupport@origene.cn



Normal: 100% fibromuscular tissue

Carcinoma of lung, squamous cell



Tumor Grade: Not Reported

Minimum Stage

IIIA

**Grouping:** 

T (Extent of Primary

Tumor):

T3

N (Lymph node metastasis):

N2

M (Distant metastasis): MX

**Storage:** Store frozen tissue sections at -80°C.

Stability: All frozen tissue sections are stable for 1 year from date of purchase if stored at -80°C

without repeated freeze/thaws.

## **Product images:**



4x Image



20x Image