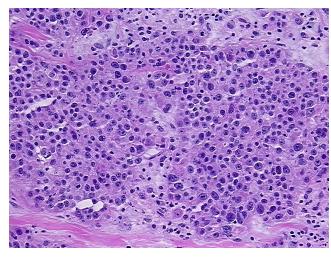

ation

notes from H&E review:

CASE Diagnosis (from medical center path

report):

Age:

rt):

Gender: Male

Race: White or Caucasian

OriGene Technologies, Inc.

9620 Medical Center Drive, Ste 200 Rockville, MD 20850, US Phone: +1-888-267-4436 https://www.origene.com techsupport@origene.com EU: info-de@origene.com CN: techsupport@origene.cn



Normal: 100% fibromuscular tissue

Carcinoma of lung, squamous cell



Tumor Grade: Not Reported

Minimum Stage

IIIA

**Grouping:** 

T (Extent of Primary

Tumor):

T3

N (Lymph node metastasis):

N2

M (Distant metastasis): MX

**Storage:** Store frozen tissue sections at -80°C.

Stability: All frozen tissue sections are stable for 1 year from date of purchase if stored at -80°C

without repeated freeze/thaws.

## **Product images:**



4x Image



20x Image